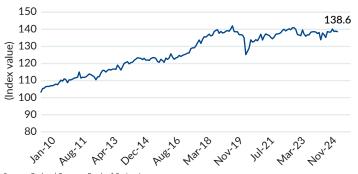

#### CHART 1: MONTHLY DISTRIBUTION M&A (2022 / 2023 / 2024)

- In 2024, the majority of M&A transactions across the specialty distribution sector focused on smaller "tuck-in" deals, as buyers generally avoided larger, potentially riskier transactions due to uncertain market and geopolitical conditions. These smaller acquisitions often aimed to diversify existing product and service portfolios, expand geographic and end-market presence, and optimize supply chain networks. However, while the bulk of M&A activity focused on smaller deals, there were a number of significant and high-profile distribution transactions, including:
  - Border States acquisition of Dominion Electric
  - Builders FirstSource Acquisition of Alpine Lumber
  - Home Depot's acquisition of SRS Distribution
  - Veritiv's acquisition of Orora Packaging