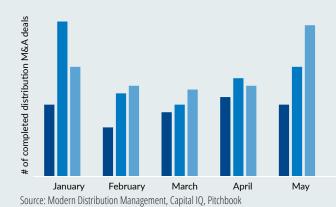

#### CHART 1: MONTHLY DISTRIBUTION M&A (2022 / 2023 / 2024)

- In 2024, the majority of M&A transactions across the specialty distribution sector focused on smaller "tuck-in" deals, as buyers generally avoided larger, potentially riskier transactions due to uncertain market and geopolitical conditions. These smaller acquisitions often aimed to diversify existing product and service portfolios, expand geographic and end-market presence, and optimize supply chain networks. However, while the bulk of M&A activity focused on smaller deals, there were a number of significant and high-profile distribution transactions, including:
  - Border States acquisition of Dominion Electric
  - Builders FirstSource Acquisition of Alpine Lumber
  - Home Depot's acquisition of SRS Distribution
  - Veritiv's acquisition of Orora Packaging

### 2024 Recap

June

- In 2024, M&A activity across the specialty distribution sector surpassed the total annual volume recorded in 2023 and 2022. The increase in completed deals was driven by several key factors, including strong public equity market performance, easing inflation, an improved financing environment, and a substantial amount of private equity capital under significant deployment pressure.
- The distribution sector remains an attractive arena for M&A. Both strategic and financial buyers have actively targeted acquisitions across the distribution sector due to the size and expected growth of the markets served, long-term economic resiliency of the distribution business model, target rich acquisition environment in fragmented sectors (geographic and end market), favorable long-term growth trends and cash flow dynamics. On a combined basis, these factors have influenced how buyers view and approach M&A across the distribution sector as buyers can leverage these characteristics to drive substantial growth and to improve the financial and operational performance of their investments.