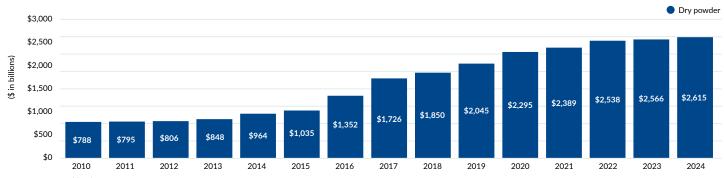

- **RETURN OF ACTIVE PRIVATE EQUITY DEALMAKING** | There is still an abundance of debt and equity capital earmarked for M&A that needs to be deployed. We expect that the potential combination of steady or declining interest rates and the significant levels of available "dry powder" for M&A could spur a flurry of activity from the private equity universe as the asset class seeks to quickly deploy record levels of committed capital and also exit existing portfolio company investments that are now reaching the higher end of preferred investment hold periods.
- PUBLICLY-TRADED ENTITIES UTILIZING M&A AS A TOOL TO DRIVE GROWTH | Given the overall performance of
  the public markets, large strategic buyers with substantial cash balances have been given the mandate to deploy significant
  capital towards value-added M&A opportunities that offer the potential to drive growth and boost earnings. Additionally,
  we expect many publicly-traded businesses to continue the strategic evaluation of their existing operations and portfolios
  to identify non-core assets and selectively divest businesses to optimize financial and operational performance to maximize
  shareholder value.