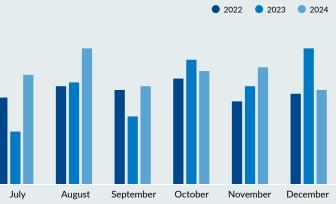

### 2024 Recap

June

- In 2024, M&A activity across the specialty distribution sector surpassed the total annual volume recorded in 2023 and 2022. The increase in completed deals was driven by several key factors, including strong public equity market performance, easing inflation, an improved financing environment, and a substantial amount of private equity capital under significant deployment pressure.
- The distribution sector remains an attractive arena for M&A. Both strategic and financial buyers have actively targeted acquisitions across the distribution sector due to the size and expected growth of the markets served, long-term economic resiliency of the distribution business model, target rich acquisition environment in fragmented sectors (geographic and end market), favorable long-term growth trends and cash flow dynamics. On a combined basis, these factors have influenced how buyers view and approach M&A across the distribution sector as buyers can leverage these characteristics to drive substantial growth and to improve the financial and operational performance of their investments.

#### CHART 1: MONTHLY DISTRIBUTION M&A (2022 / 2023 / 2024)

- In 2024, the majority of M&A transactions across the specialty distribution sector focused on smaller "tuck-in" deals, as buyers generally avoided larger, potentially riskier transactions due to uncertain market and geopolitical conditions. These smaller acquisitions often aimed to diversify existing product and service portfolios, expand geographic and end-market presence, and optimize supply chain networks. However, while the bulk of M&A activity focused on smaller deals, there were a number of significant and high-profile distribution transactions, including:
  - Border States acquisition of Dominion Electric
  - Builders FirstSource Acquisition of Alpine Lumber
  - Home Depot's acquisition of SRS Distribution
  - Veritiv's acquisition of Orora Packaging